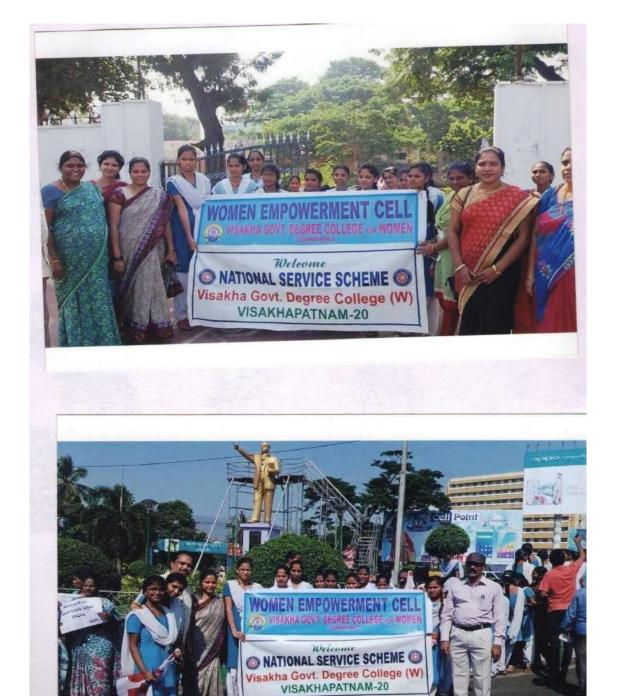

## Women empowerment cell in collaboration with National Service Scheme

**Awareness rally on** Domestic violence, harassment at the workplace, Child marriages, etc., faced by women in the present society.

# Violence Against women Dt: 25.11-2016

| II ISA MPC             | razdotionada 10   |
|------------------------|-------------------|
| Signadures 0+ Volum    | teens.            |
| 1. A. Sravani          | 1st MPCs          |
|                        | completel & S. C. |
| 3. K. Bhasathi         | 1st mpcs          |
| 4. J. Thonsinari       | 184 MPCS          |
| 5. N. Tolasi           | 1ST MPCS          |
| 6. R. Naviayanamma     | 194 MPCS          |
| 7. Sk. Kathiji Begum   | 1st MPCS          |
| 8. E. Kanakamahalakéhn |                   |
| 9. V. Nelima           | 1st mpcs          |